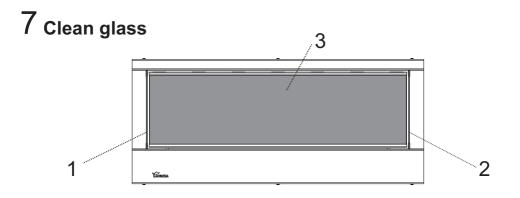

#### Notes:

- Clean all glass surfaces to avoid damage before initial burn.
- All sizes in mm.

8