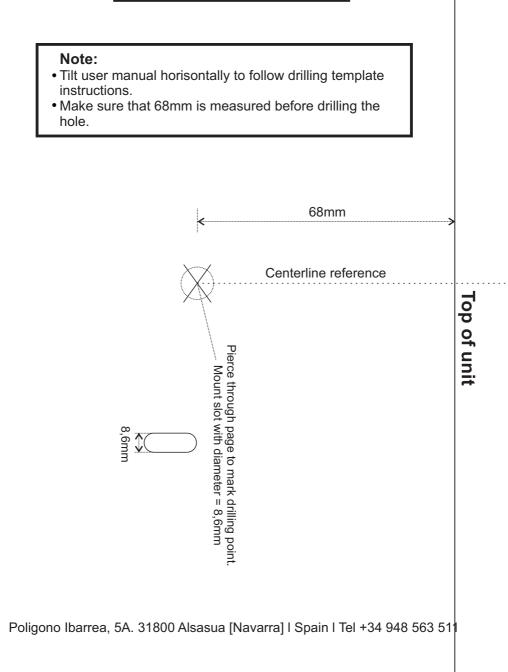

#### Note:

• See back page with drilling template at back of manual.

#### Lumin Mural Fireplace - User Manual Drilling Template