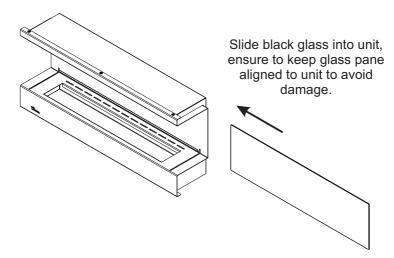

TION

- Make sure you have read and understood this manual before using this product.
- If Fuel is spilt onto the surface of the Fireplace WIPE IT IMMEDIATELY AND LEAVE TO DRY BEFORE LIGHTING THE BURNER.
- If the Burner is accidentally overfilled, follow the steps in the Burner manual to rectify.
- NOTE: the flame may not be visible to the naked eye in daylight and must be cool before filling.
- NEVER refill over or near an open flame and use a decanter with a flame arrestor only.
- Remove all plastic & packaging before using the Burner.

NB: Unit must be installed onto non-combustible wall.



#### Lumin Mural Fireplace - User Manual Parts List







#### Lumin Mural Fireplace - User Manual Assembly Variables

## Lumin Mural 1100



Lumin Mural 1100 G



## Lumin Mural 1100 S













## 4 Side glass assembly





## 5 Burner





# 6 Burner assembly



#### Note:

• See back page with drilling template at back of manual.





#### Notes:

- Clean all glass surfaces to avoid damage before initial burn.
- All sizes in mm.

8





#### Lumin Mural Fireplace - User Manual Warranty Claim Form

The Warranty given by Lacunza (Pty) Ltd covers the working components on all Lacunza bioethanol fireplaces for 3 years. The warranty covers defects caused during the manufacturing process. The warranty does not cover component malfunction or fatigue caused by improper use or installation. The warranty does not cover rust or if the product has been modified in any way.

To make a warranty claim, please complete the form below and send this page together with your Lacunza agent invoic