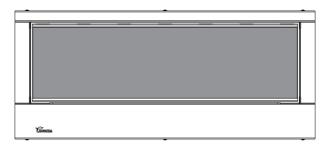

ND THAT THE DEVICE IS COOL.

## CAUTION

- Make sure you have read and understood this manual before using this product.
- If Fuel is spilt onto the surface of the Fireplace WIPE IT IMMEDIATELY AND LEAVE TO DRY BEFORE LIGHTING THE BURNER.
- If the Burner is accidentally overfilled, follow the steps in the Burner manual to rectify.
- NOTE: the flame may not be visible to the naked eye in daylight and must be cool before filling.
- NEVER refill over or near an open flame and use a decanter with a flame arrestor only.
- Remove all plastic & packaging before using the Burner.

NB: Unit must be installed onto non-combustible wall.



#### Lumin Mural Fireplace - User Manual Parts List







#### Lumin Mural Fireplace - User Manual Assembly Variables

## Lumin Mural 1100



Lumin Mural 1100 G



## Lumin Mural 1100 S













## 4 Side glass assembly





## 5 Burner





# 6 Burner assembly



#### Note:

• See back page with drilling template at back of manual.





#### Notes:

- Clean all glass surfaces to avoid damage before initial burn.
- All sizes in mm.

8





#### Lumin Mural Fireplace - User Manual Warranty Claim Form

The Warranty given by Lacunza (Pty) Ltd covers the working components on all Lacunza bioethanol fireplaces for 3 years. The warranty covers defects caused during the manufacturing process. The warranty does not cover component malfunction or fatigue caused by improper use or installation. The warranty does not cover rust or if the product has been modified in any way.

To make a warranty claim, please complete the form below and send this page toge