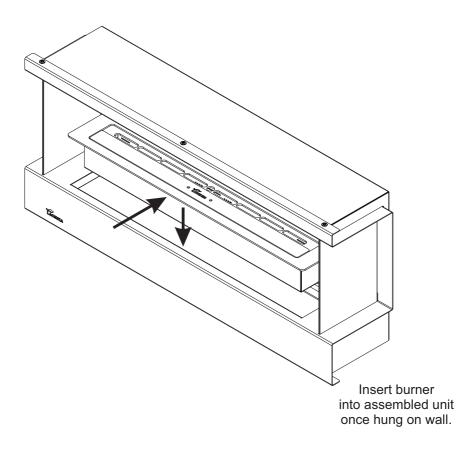

g this product.
- If Fuel is spilt onto the surface of the Fireplace WIPE IT IMMEDIATELY AND LEAVE TO DRY BEFORE LIGHTING THE BURNER.
- If the Burner is accidentally overfilled, follow the steps in the Burner manual to rectify.
- NOTE: the flame may not be visible to the naked eye in daylight and must be cool before filling.
- NEVER refill over or near an open flame and use a decanter with a flame arrestor only.
- Remove all plastic & packaging before using the Burner.

NB: Unit must be installed onto non-combustible wall.



#### Lumin Mural Fireplace - User Manual Parts List







#### Lumin Mural Fireplace - User Manual Assembly Variables

## Lumin Mural 1100



Lumin Mural 1100 G



## Lumin Mural 1100 S













## 4 Side glass assembly





## 5 Burner





# 6 Burner assembly



#### Note:

• See back page with drilling template at back of manual.





#### Notes:

- Clean all glass surfaces to avoid damage before initial burn.
- All sizes in mm.

8





#### Lumin Mural Fireplace - User Manual Warranty Claim Form

The Warranty given by Lacunza (Pty) Ltd covers the working components on all Lacunza bioethanol fireplaces for 3 years. The warranty covers defects caused during the manufacturing process. The warranty does not cover component malfunction or fatigue caused by improper use or installation. The warranty does not cover rust or if the product has been modified in any way.

To make a warranty claim, please complete the form below and send this page together with your Lacunza agent invoice <u>comercial@lacunza.net</u>

| Date Purchased: |  |
|--------------