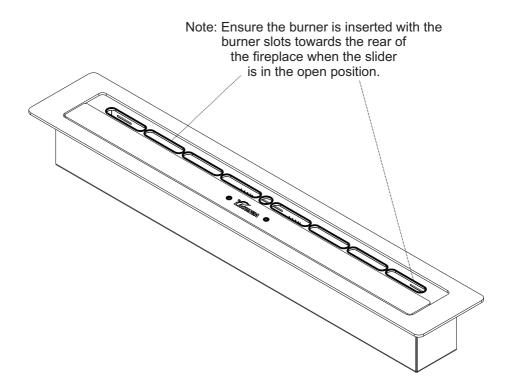

d this manual before using this product.
- If Fuel is spilt onto the surface of the Fireplace WIPE IT IMMEDIATELY AND LEAVE TO DRY BEFORE LIGHTING THE BURNER.
- If the Burner is accidentally overfilled, follow the steps in the Burner manual to rectify.
- NOTE: the flame may not be visible to the naked eye in daylight and must be cool before filling.
- NEVER refill over or near an open flame and use a decanter with a flame arrestor only.
- Remove all plastic & packaging before using the Burner.

NB: Unit must be installed onto non-combustible wall.



#### Lumin Mural Fireplace - User Manual Parts List







#### Lumin Mural Fireplace - User Manual Assembly Variables

## Lumin Mural 1100



Lumin Mural 1100 G



## Lumin Mural 1100 S













## 4 Side glass assembly





## 5 Burner





# 6 Burner assembly



#### Note:

• See back page with drilling template at back of manual.





#### Notes:

- Clean all glass surfaces to avoid damage before initial burn.
- All sizes in mm.

8





#### Lumin Mural Fireplace - User Manual Warranty Claim Form

The Warranty given by Lacunza (Pty) Ltd covers the working components on all Lacunza bioethanol fireplaces for 3 years. The warranty covers defects caused during the manufacturing process. The warranty does not cover component malfunction or fatigue caused by improper use or installation. The warranty does not cover rust or if the product has been modified in any way.

To make a warranty claim, please complete the form below and send this page together with your Lacunza agent invoice <u>comercial@lacunza.net</u>

| Date Purcha