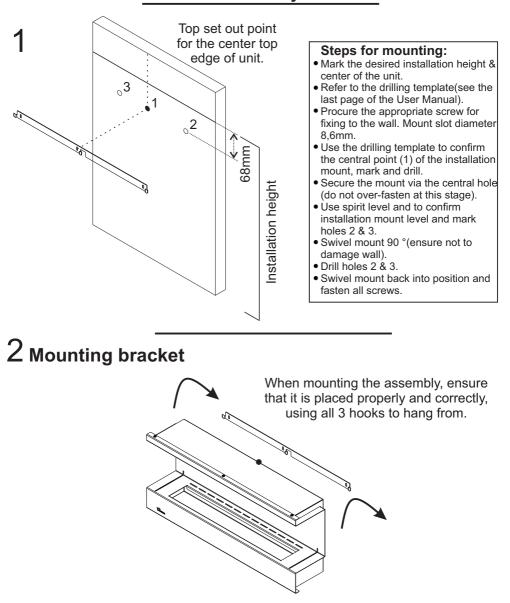

## CAUTION

- Make sure you have read and understood this manual before using this product.
- If Fuel is spilt onto the surface of the Fireplace WIPE IT IMMEDIATELY AND LEAVE TO DRY BEFORE LIGHTING THE BURNER.
- If the Burner is accidentally overfilled, follow the steps in the Burner manual to rectify.
- NOTE: the flame may not be visible to the naked eye in daylight and must be cool before filling.
- NEVER refill over or near an open flame and use a decanter with a flame arrestor only.
- Remove all plastic & packaging before using the Burner.

NB: Unit must be installed onto non-combustible wall.



#### Lumin Mural Fireplace - User Manual Parts List







#### Lumin Mural Fireplace - User Manual Assembly Variables

## Lumin Mural 1100



Lumin Mural 1100 G



## Lumin Mural 1100 S













## 4 Side glass assembly





## 5 Burner





# 6 Burner assembly



#### Note:

• See back page with drilling template at back of manual.





#### Notes:

- Clean all glass surfaces to avoid damage before initial burn.
- All sizes in mm.

8





#### Lumin Mural Fireplace - User Manual Warranty Claim Form

The Warranty given by Lacunza (Pty) Ltd covers the working components on all Lacunza bioethanol fireplaces for 3 years. The warranty covers defects caused during the manufacturing process. The warranty does not cover component malfunction or fatigue caused by improper use or installation. The warranty does not cover rust or if the product has been modified in any way.

To make a warranty claim, please complete the form below and send this page together with your Lacunza agent