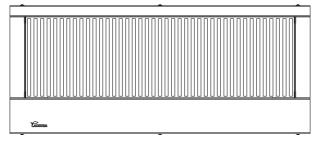

L.

## CAUTION

- Make sure you have read and understood this manual before using this product.
- If Fuel is spilt onto the surface of the Fireplace WIPE IT IMMEDIATELY AND LEAVE TO DRY BEFORE LIGHTING THE BURNER.
- If the Burner is accidentally overfilled, follow the steps in the Burner manual to rectify.
- NOTE: the flame may not be visible to the naked eye in daylight and must be cool before filling.
- NEVER refill over or near an open flame and use a decanter with a flame arrestor only.
- Remove all plastic & packaging before using the Burner.

NB: Unit must be installed onto non-combustible wall.



#### Lumin Mural Fireplace - User Manual Parts List







#### Lumin Mural Fireplace - User Manual Assembly Variables

## Lumin Mural 1100



Lumin Mural 1100 G



## Lumin Mural 1100 S













## 4 Side glass assembly





## 5 Burner





# 6 Burner assembly



#### Note:

• See back page with drilling template at back of manual.





#### Notes:

- Clean all glass surfaces to avoid damage before initial burn.
- All sizes in mm.

8





#### Lumin Mural Fireplace - User Manual Warranty Claim Form

The Warranty given by Lacunza (Pty) Ltd covers the working components on all Lacunza bioethanol fireplaces for 3 years. The warranty covers defects caused during the manufacturing process. The warranty does not cover component malfunction or fatigue caused by improper use or installation. The warranty does not cover rust or if the product has been modified in any way.

To make a warranty claim, please complete the form below and send this page together with your Lacunza ag