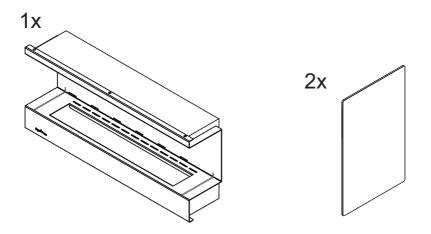

#### Lumin Mural Fireplace - User Manual Parts List

## 4 Side glass assembly

## 5 Burner