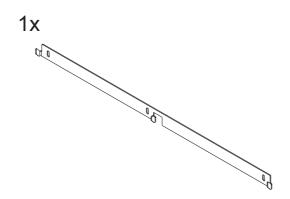

DEVICE WHILE LIT HAS CAUSED SEVERE BURNS AND DEATHS. WHEN REFILLING, FIRST CHECK THE FLAME IS EXTINGUISHED AND THAT THE DEVICE IS COOL.

## CAUTION

- Make sure you have read and understood this manual before using this product.
- If Fuel is spilt onto the surface of the Fireplace WIPE IT IMMEDIATELY AND LEAVE TO DRY BEFORE LIGHTING THE BURNER.
- If the Burner is accidentally overfilled, follow the steps in the Burner manual to rectify.
- NOTE: the flame may not be visible to the naked eye in daylight and must be cool before filling.
- NEVER refill over or near an open flame and use a decanter with a flame arrestor only.
- Remove all plastic & packaging before using the Burner.

NB: Unit must be installed onto non-combustible wall.



#### Lumin Mural Fireplace - User Manual Parts List







#### Lumin Mural Fireplace - User Manual Assembly Variables

## Lumin Mural 1100



Lumin Mural 1100 G



## Lumin Mural 1100 S













## 4 Side glass assembly





## 5 Burner





# 6 Burner assembly



#### Note:

• See back page with drilling template at back of manual.





#### Notes:

- Clean all glass surfaces to avoid damage before initial burn.
- All sizes in mm.

8





#### Lumin Mural Fireplace - User Manual Warranty Claim Form

The Warranty given by Lacunza (Pty) Ltd covers the working components on all Lacunza bioethanol fireplaces for 3 years. The warranty covers defects caused during the manufacturing process. The warranty does not cover component malfunction or fatigue caused by improper use or installation. The warranty does not cover rust or if the product has