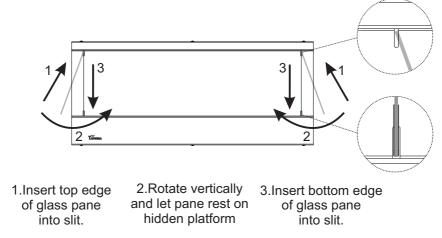

ead and understood this manual before using this product.
- If Fuel is spilt onto the surface of the Fireplace WIPE IT IMMEDIATELY AND LEAVE TO DRY BEFORE LIGHTING THE BURNER.
- If the Burner is accidentally overfilled, follow the steps in the Burner manual to rectify.
- NOTE: the flame may not be visible to the naked eye in daylight and must be cool before filling.
- NEVER refill over or near an open flame and use a decanter with a flame arrestor only.
- Remove all plastic & packaging before using the Burner.

NB: Unit must be installed onto non-combustible wall.



#### Lumin Mural Fireplace - User Manual Parts List







#### Lumin Mural Fireplace - User Manual Assembly Variables

## Lumin Mural 1100



Lumin Mural 1100 G



## Lumin Mural 1100 S













## 4 Side glass assembly





## 5 Burner





# 6 Burner assembly



#### Note:

• See back page with drilling template at back of manual.





#### Notes:

- Clean all glass surfaces to avoid damage before initial burn.
- All sizes in mm.

8





#### Lumin Mural Fireplace - User Manual Warranty Claim Form

The Warranty given by Lacunza (Pty) Ltd covers the working components on all Lacunza bioethanol fireplaces for 3 years. The warranty covers defects caused during the manufacturing process. The warranty does not cover component malfunction or fatigue caused by improper use or installation. The warranty does not cover rust or if the product has been modified in any way.

To make a warranty claim, please complete the form below and send this page together with your Lacunza agent invoice <u>comercial@lacunza.net</