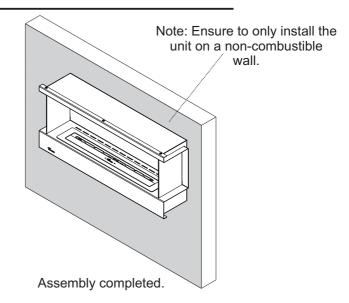

follow the steps in the Burner manual to rectify.
- NOTE: the flame may not be visible to the naked eye in daylight and must be cool before filling.
- NEVER refill over or near an open flame and use a decanter with a flame arrestor only.
- Remove all plastic & packaging before using the Burner.

NB: Unit must be installed onto non-combustible wall.



#### Lumin Mural Fireplace - User Manual Parts List







#### Lumin Mural Fireplace - User Manual Assembly Variables

## Lumin Mural 1100



Lumin Mural 1100 G



## Lumin Mural 1100 S













## 4 Side glass assembly





## 5 Burner





# 6 Burner assembly



#### Note:

• See back page with drilling template at back of manual.





#### Notes:

- Clean all glass surfaces to avoid damage before initial burn.
- All sizes in mm.

8





#### Lumin Mural Fireplace - User Manual Warranty Claim Form

The Warranty given by Lacunza (Pty) Ltd covers the working components on all Lacunza bioethanol fireplaces for 3 years. The warranty covers defects caused during the manufacturing process. The warranty does not cover component malfunction or fatigue caused by improper use or installation. The warranty does not cover rust or if the product has been modified in any way.

To make a warranty claim, please complete the form below and send this page together with your Lacunza agent invoice <u>comercial@lacunza.net</u>

| Date Purchased: |  |
|-----------------|--|

Lacunza Agent:



#### Lumin Mural Fireplace - User Manual Drilling Template